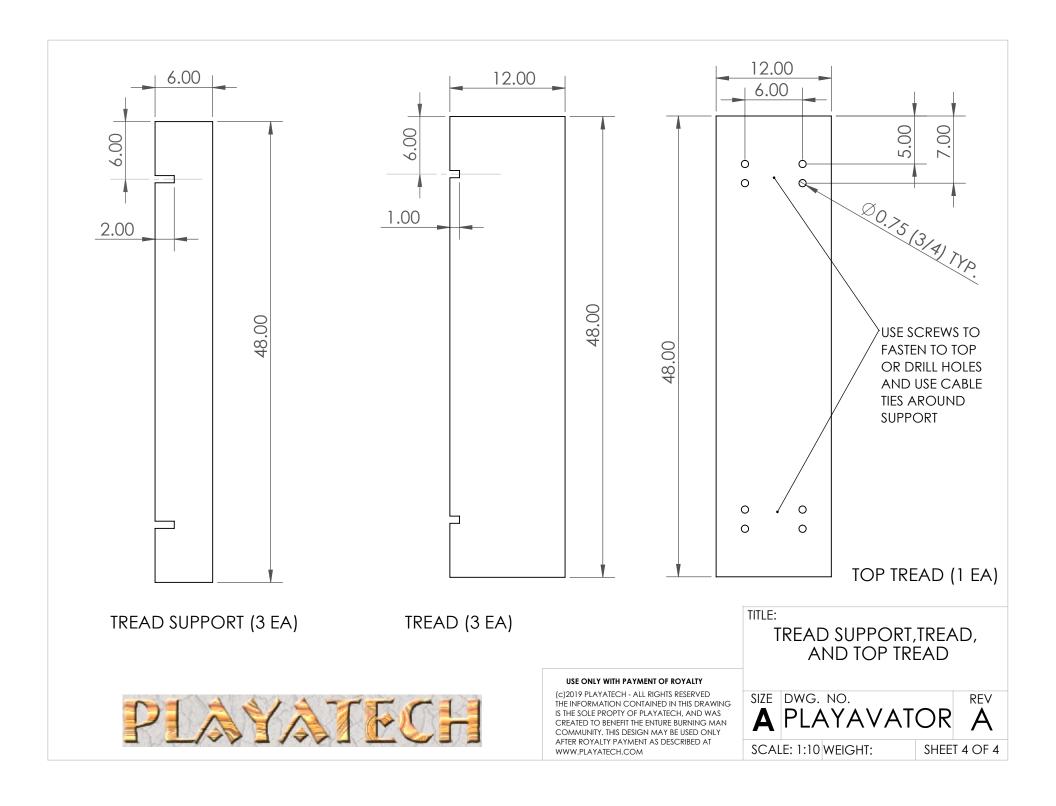

| ITEM<br>NO. | PART NUMBER    | QTY. |
|-------------|----------------|------|
| 1           | Stair Stringer | 2    |
| 2           | Tread          | 2    |
| 3           | Top Tread      | 1    |
| 4           | Bottom Support | 1    |
| 5           | Tread Support  | 3    |

**NOTES:** 

MATERIAL IS 3/4" PLYWOOD OR CLOSEST FRACTIONAL MEASUREMENT TO 3/4"

ALL SLOTS/GROOVES ARE 3/4" UNLESS OTHERWISE NOTED SLOT LOCATIONS ARE FROM THE CENTER OF THE SLOT TO AN EDGE-STAY CONSISTENT

ASSUME SYMMETERY WHEN DIMENSIONS ARE NOT GIVEN