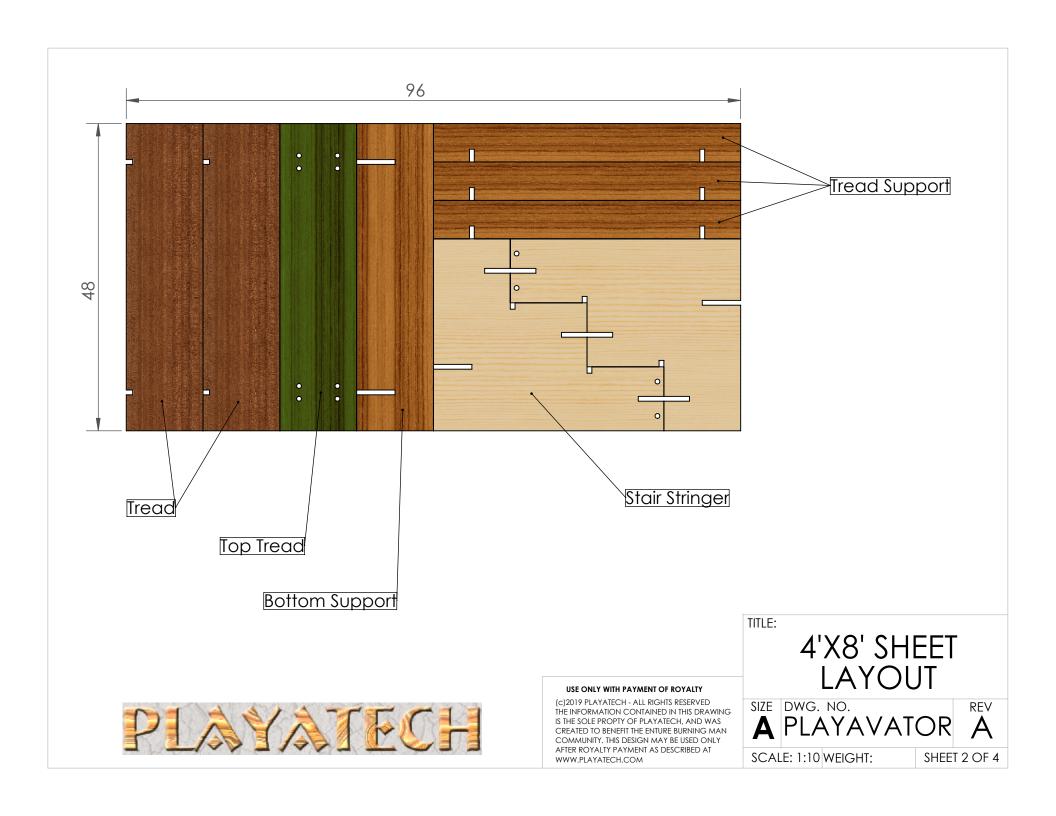

| ITEM<br>NO. | PART NUMBER    | QTY. |
|-------------|----------------|------|
| 1           | Stair Stringer | 2    |
| 2           | Tread          | 2    |
| 3           | Top Tread      | 1    |
| 4           | Bottom Support | 1    |
| 5           | Tread Support  | 3    |

**NOTES:** 

MATERIAL IS 3/4" PLYWOOD OR CLOSEST FRACTIONAL MEASUREMENT TO 3/4"

ALL SLOTS/GROOVES ARE 3/4" UNLESS OTHERWISE NOTED SLOT LOCATIONS ARE FROM THE CENTER OF THE SLOT TO AN EDGE-STAY CONSISTENT

ASSUME SYMMETERY WHEN DIMENSIONS ARE NOT GIVEN