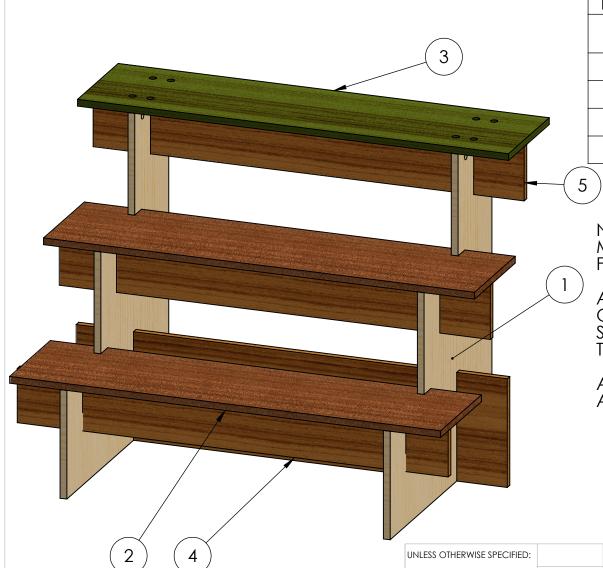

| ITEM<br>NO. | PART NUMBER    | QTY. |
|-------------|----------------|------|
| 1           | Stair Stringer | 2    |
| 2           | Tread          | 2    |
| 3           | Top Tread      | 1    |
| 4           | Bottom Support | 1    |
| 5           | Tread Support  | 3    |

**NOTES:** 

MATERIAL IS 3/4" PLYWOOD OR CLOSEST FRACTIONAL MEASUREMENT TO 3/4"

ALL SLOTS/GROOVES ARE 3/4" UNLESS OTHERWISE NOTED SLOT LOCATIONS ARE FROM THE CENTER OF THE SLOT TO AN EDGE-STAY CONSISTENT

ASSUME SYMMETERY WHEN DIMENSIONS ARE NOT GIVEN