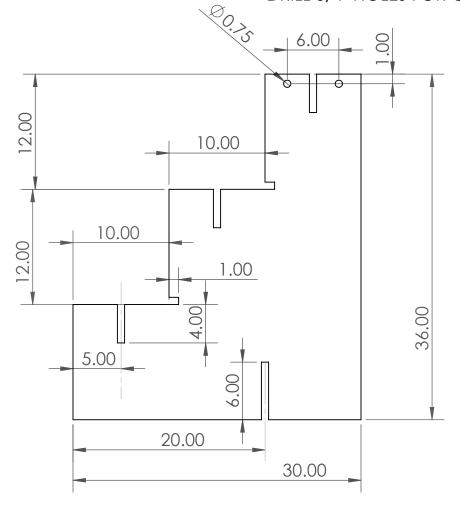

## DRILL 3/4" HOLES FOR CABLE TIES

**BOTTOM SUPPORT (1EA)** 

STAIR STRINGER (2 EA)

TITLE: STAIR STRINGER & **BOTTOM SUPPORT** 

SIZE DWG. NO. **PLAYAVATOR** 

SCALE: 1:10 WEIGHT:

SHEET 3 OF 4

REV