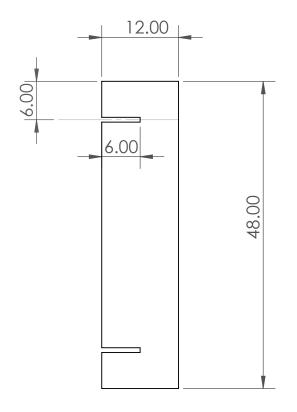

## DRILL 3/4" HOLES FOR CABLE TIES

**BOTTOM SUPPORT (1EA)** 

STAIR STRINGER (2 EA)

TITLE: STAIR STRINGER & **BOTTOM SUPPORT** 

SIZE DWG. NO. **PLAYAVATOR** 

SCALE: 1:10 WEIGHT:

SHEET 3 OF 4

REV